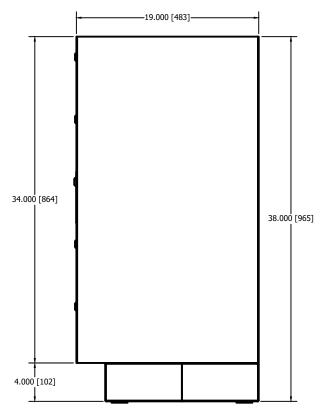

## Specifications:

Body fully constructed with 16 gauge steel
Replaceable drawer fronts
Drawers include standard keylock
4in base included with four leveling feet
Optional stainless steel front panels available
Standard colors: Black Leatherette, Warm Grey Leatherette, Grey
Leatherette, Charcoal Grey Texture
Custom colors: Call factory for availability

THESE DRAWINGS ARE THE PROPERTY OF HAMILTON SAGE CO. AND SHALL NOT BE REPRODUCED OR COPIED OR USED AS THE BASIS FOR MANUFACTURE OR SALE OF APPARATUS WITHOUT PERMISSION

HAMILTON

TLE: 5 Drawer Standup Unit M CODE H100 DRAWING NUMBER