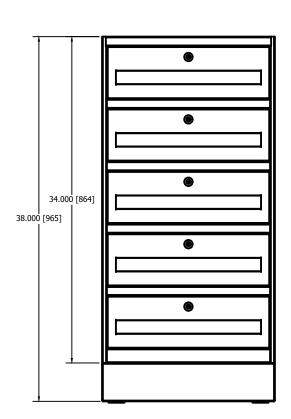

## Specifications:

Body fully constructed with 16 gauge steel
Replaceable drawer fronts
Drawers include standard keylock
4in base included with four leveling feet
Optional stainless steel front panels available
Standard colors: Black Leatherette, Warm Grey Leatherette, Grey
Leatherette, Charcoal Grey Texture
Custom colors: Call factory for availability

THESE DRAWINGS ARE THE PROPERTY OF HAMILTON SAGE CO. AND SHALL NOT BE REPRODUCED OR COPIED OR USED AS THE BASIS FOR MANUFACTURE OR SALE OF APPARATUS WITHOUT PERMISSION

HAMILTON

TLE: 5 Drawer Standup Unit M CODE H100 DRAWING NUMBER