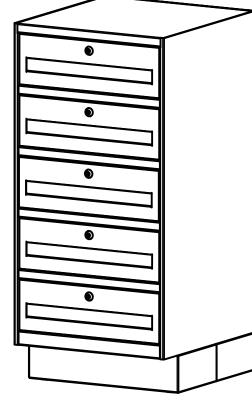

## Specifications:

Body fully constructed with 16 gauge steel
Replaceable drawer fronts
Drawers include standard keylock
4in base included with four leveling feet
Optional stainless steel front panels available
Standard colors: Black Leatherette, Warm Grey Leatherette, Grey
Leatherette, Charcoal Grey Texture
Custom colors: Call factory for availability

THESE DRAWINGS ARE THE PROPERTY OF HAMILTON SAGE CO. AND SHALL NOT BE REPRODUCED OR COPIED OR USED AS THE BASIS FOR MANUFACTURE OR SALE OF APPARATUS WITHOUT PERMISSION

HAMILTON

TLE: 5 Drawer Standup Unit M CODE H100 DRAWING NUMBER